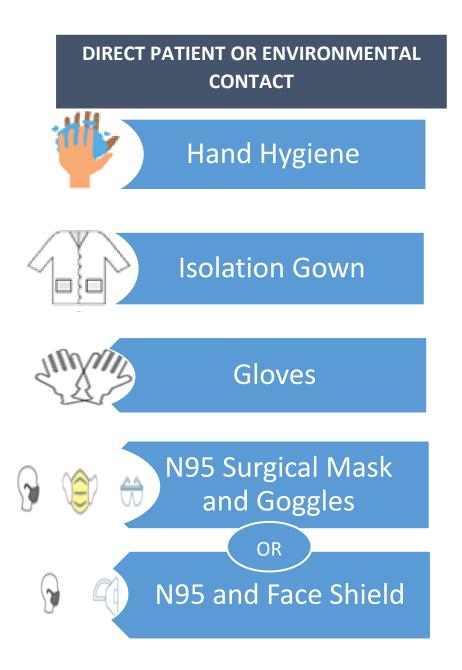

Observe hand-hygiene protocol.

Direct Patient or Environmental Contact within COVID-19 Patient Room or Care Space

- 1. Base Layer\* (personal scrubs, hospital laundered scrubs, disposable scrubs, or machine washable clothes)
- 2. Don the following:

Isolation Gown

Eye Protection

Gloves

N-95

Procedure mask to be worn over the N-95 respirator as an N-95 conservation strategy

Eye Protection

| Anticipated Activity                                                                  | PPE Required                                                                                                                                                                                                                                                                                         |  |
|---------------------------------------------------------------------------------------|------------------------------------------------------------------------------------------------------------------------------------------------------------------------------------------------------------------------------------------------------------------------------------------------------|--|
| Required PPE for All JHS Employees                                                    | <ol> <li>Procedure Mask or N95 respirator</li> <li>Eye protection required in all clinical areas</li> </ol>                                                                                                                                                                                          |  |
| Standard PPE for Direct Contact with Patient Care (Hospital/ Clinic Areas)            | <ol> <li>N95</li> <li>Eye protection</li> <li>(Key: Observe Hand-Hygiene Protocol)</li> </ol>                                                                                                                                                                                                        |  |
| Direct Patient Or Environmental Contact Within COVID 19 Patient<br>Room Or Care Space | <ol> <li>Base layer (personal scrubs, hospital- laundered scrubs, disposable scrubs, or machine washable clothes)</li> <li>Isolation Gown</li> <li>Gloves</li> <li>N95</li> <li>Procedure mask to be worn over the N95 respirator as an N95 conservation strategy</li> <li>Eye protection</li> </ol> |  |
| Aerosolization                                                                        |                                                                                                                                                                                                                                                                                                      |  |
| Anticipated Activity                                                                  | PPE Required                                                                                                                                                                                                                                                                                         |  |
| Low-risk Aerosolization:                                                              | <ol> <li>Isolation Gown</li> <li>Eye protection (Goggles and Face Shield)</li> <li>N95 Respirator</li> <li>Procedure mask (to be discarded after procedure)</li> <li>Gloves</li> <li>Hair cover (recommended)</li> </ol>                                                                             |  |

Standard PPE for Direct Contact with Patient Care

N95 Surgical Mask and Goggles

OR

N95 and Face Shield